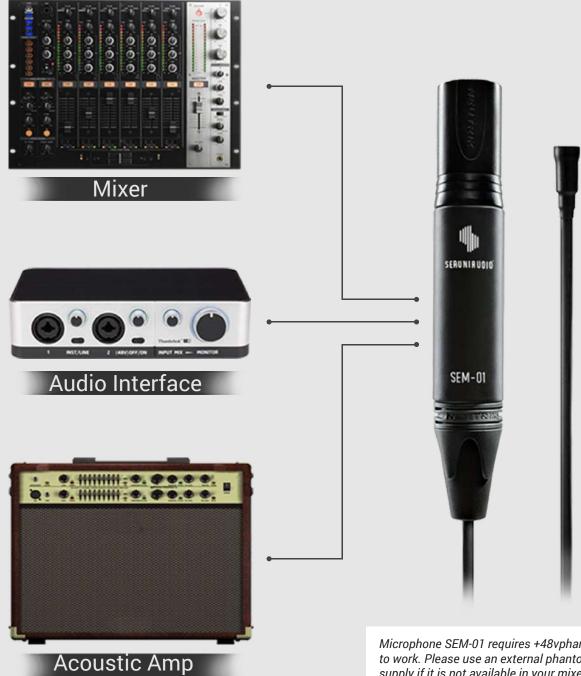

# HOW TO USE

*Microphone SEM-01 requires +48vphantom power* to work. Please use an external phantom power supply if it is not available in your mixer, audio interface, or acoustic guitar amplifier.