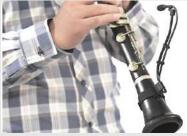

# SEM-01

SEM-01 is a hand-built clip on condenser microphone and designed specifically for acoustic instruments and Inonesian traditions. With a 20Hz - 20Hz frequency response, SEM-01 can reproduce the sound of the instrument very well and naturaly. Sem-01 is perfect for live concerts and recording.

#### Strings

Cello, Contrabass, Viola, Violin

#### **Traditional Instruments**

Erhu, Guzheng, Hasapi, Rebab, Sape, Siter

Brass & Woodwind Instruments Clarinet, Flute, Saxophone, Trombone, Trumpet, Vertical Bamboo Flute

#### Percussion

Angklung, Cajon, Calung, Gambang, Marimba & Xylophone

#### Plucked Instruments

Banjo, Cak, Classical Guitar, Cuk, Folk Guitar, Ukulele