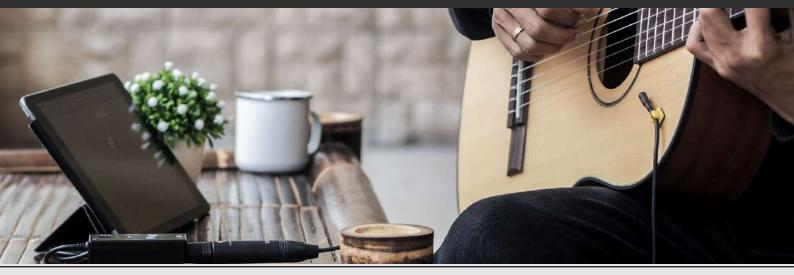

# SEM-01

SEM-01 is a hand-built clip on condenser microphone and designed specifically for acoustic instruments and Inonesian traditions. With a 20Hz - 20Hz frequency response, SEM-01 can reproduce the sound of the instrument very well and naturaly. Sem-01 is perfect for live concerts and recording.

# HOW TO USE

*Microphone SEM-01 requires +48vphantom power* to work. Please use an external phantom power supply if it is not available in your mixer, audio interface, or acoustic guitar amplifier.