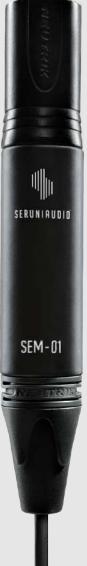

# SEM-01

SEM-01 is a hand-built clip on condenser microphone and designed specifically for acoustic instruments and Inonesian traditions. With a 20Hz - 20Hz frequency response, SEM-01 can reproduce the sound of the instrument very well and naturaly. Sem-01 is perfect for live concerts and recording.

### **SPECIFICATION**

- Transducer Type Polar Pattern Frequency Response Impedance Max. SPL Outup Connector Power Requirement Cable Weight Capsule Diameter
- Electret Condenser Microphone Omni - Directional 20 - 20.000 Hz 300 Ohm 102 dB Gold Plated XLR +48V Phantom Power 250 cm 300 grams 6 mm